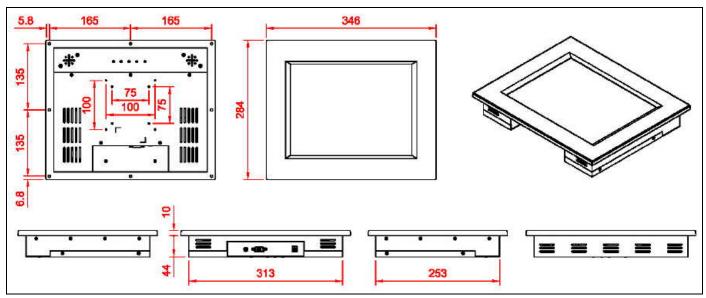

## Wall-mounting method:

Meet industrial standard VESA-75 and VESA-100

## Power supply:

support 110 - 240V AC auto-range power supply

**Dimension:** see the above drawing