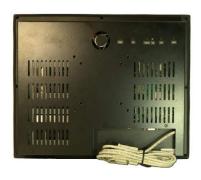

# **OSD** control buttons:

Standard On-Screen-Display buttons and Power switch buton at the rear side. This OSD buttons can control screen position Up, Down, Left, Right, Brightness, Contrast ratio, menu, power switch.

## Power supply:

support 110 - 240V AC auto-range power supply

**Dimension:** see the above drawing