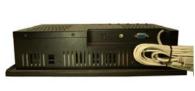

#### **VGA Port:**

Standard 15-pin female D-sub VGA connector output supported

# Speakers:

Built in 2 x speakers, and 1 audio jack.