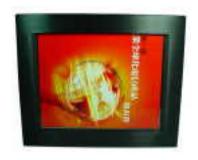

#### 12inch LCD Monitor with aluminum bezel

12.1" rugged industrial LCD Monitor, with Touch screen, Aluminium bezel, VESA-75, 100, IP-65, 66, 67, 68, NEMA-4,

## LCD Display size

12.1" TFT LCD color display

# **LCD Resolution**

1024 x 768 Super VGA resolution

#### Brightness of LCD (Luminance)

600/800/1000 cd/m2 high brightness, with high colors